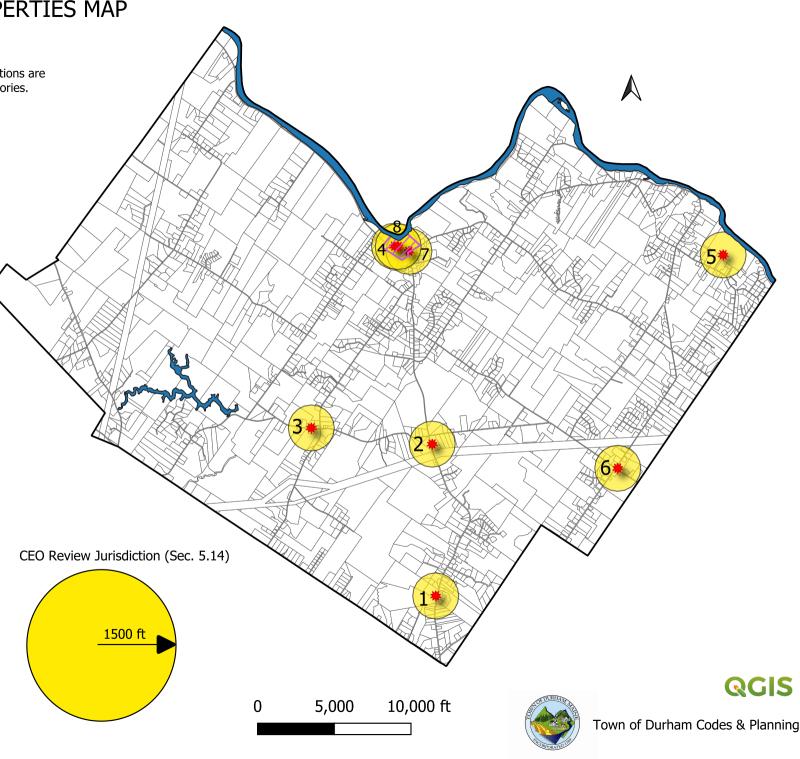

## DURHAM HISTORIC PROPERTIES MAP Draft Feb 2025

This map is for informational purposes only. Depictions are based on the best readily avaiable mapping inventories. Specific boundaries of land features and property boundaries require field verification.

MAP LEGEND

SWB Historic Overlay DistrictDurham Historic Properties

| ID | PROPERTY                         |
|----|----------------------------------|
| 1  | Nathaniel Osgood House (Listed)  |
| 2  | Bagley-Bliss House (Listed)      |
| 3  | Methodist Church (Listed)        |
| 4  | Union Church (Listed)            |
| 5  | Shiloh Temple (Listed)           |
| 6  | Friends Meeting House (Eligible) |
| 7  | 1003 Ferry Rd (Eligible)         |
| 8  | 748 Royalsborough Rd (Eligible)  |
|    |                                  |